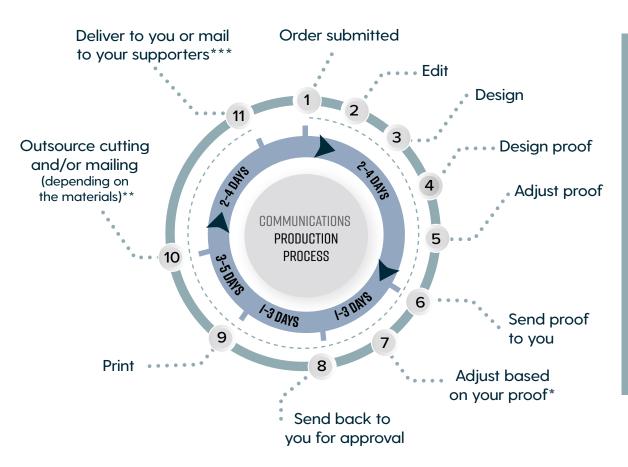

# Production time for publicity materials

The turnaround time for a newsletter varies depending on the services requested for your materials.

Newsletters (edit, design, print, mail, bulk) 10–15 business days (depends on the post office's schedule) Newsletters (print only, bulk) 1–3 weeks (depends on the post office's schedule) Newsletters (edit, design, print, mail, first–class) 6–10 business days Newsletters (print only, first–class) 2–5 business days Prayer cards with attached response card 10–14 business days Prayer cards without attached response card 7–9 business days Response cards 7–9 business days Business cards 5 business days Bookmarks 7–9 business days Thank–you cards (no fold) 7–9 business days Thank–you cards (folded) 10–14 business days

Magnets 13–17 business days

\*Depending on your response time and the amount of changes requested, this may take shorter or longer.

\*\*Depending on the type of materials you request, it might not be necessary to outsource cutting and mailing.

\*\*\*If your newsletter is being mailed bulk, it can take 1–3 weeks for the post office to send your letters.